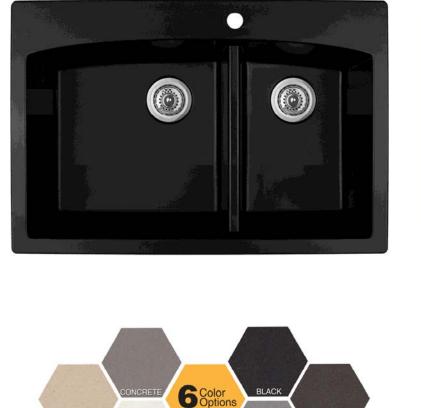

## Features and Specifications:

- Large/small bowl kitchen sink.
- Made of 80% quartz and the finest acrylic resins.
- Designed for top mount (drop-in) installation in all types of countertop materials.
- Outside dimensions: 33" x 22" x 9".
- Inside bowl dimensions: Left bowl - 17-1/2" x 15-3/4" x 9" Right bowl - 11-3/8" x 15-3/4" x 9"
- Rear positioned wastes.
- Waste opening: 3-1/2".
- Sink bowl surface has a matte finish.
- Supplied with mounting clips and cutout template.
- Basket strainers shown not included with sink.
- Basket strainers in stainless steel or matching colors available as optional accessories.
- Sinks colors available: Black, Bisque, White, Concrete, Brown, Grey
- cUPC Certified