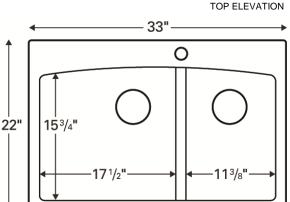

## Features and Specifications:

- Large/small bowl kitchen sink.
- Made of 80% quartz and the finest acrylic resins.
- Designed for top mount (drop-in) installation in all types of countertop materials.
- Outside dimensions: 33" x 22" x 9".
- Inside bowl dimensions: Left bowl - 17-1/2" x 15-3/4" x 9" Right bowl - 11-3/8" x 15-3/4" x 9"
- Rear positioned wastes.
- Waste opening: 3-1/2".
- Sink bowl surface has a matte finish.
- Supplied with mounting clips and cutout template.
- Basket strainers shown not included with sink.
- Basket strainers in stainless steel or matching colors available as optional accessories.
- Sinks colors available: Black, Bisque, White, Concrete, Brown, Grey
- cUPC Certified