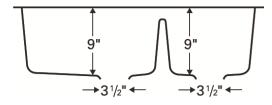

## Features and Specifications:

- Large/small bowl kitchen sink.
- Made of 80% quartz and the finest acrylic resins.
- Designed for top mount (drop-in) installation in all types of countertop materials.
- Outside dimensions: 33" x 22" x 9".
- Inside bowl dimensions: Left bowl - 17-1/2" x 15-3/4" x 9" Right bowl - 11-3/8" x 15-3/4" x 9"
- Rear positioned wastes.
- Waste opening: 3-1/2".
- Sink bowl surface has a matte finish.
- Supplied with mounting clips and cutout template.
- Basket strainers shown not included with sink.
- Basket strainers in stainless steel or matching colors available as optional accessories.
- Sinks colors available: Black, Bisque, White, Concrete, Brown, Grey
- cUPC Certified

FRONT ELEVATION

ALL DIMENSIONS ACCURATE TO 1/4"

BROWN