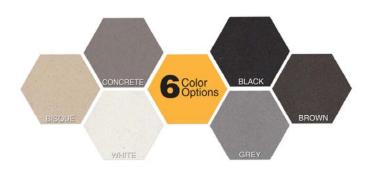

## **Features and Specifications:**

- Large single bowl kitchen sink.
- Made of 80% quartz and the finest acrylic resins.
- Designed for top mount (drop-in) installation in all types of countertop materials.
- Outside dimensions: 33" x 22" x 9".
- Inside bowl dimensions: 30" x 15-3/4" x 9"
- Rear positioned waste.
- Waste opening: 3-1/2".
- · Sink bowl surface has a matte finish.
- Supplied with mounting clips and cutout template.
- Basket strainer shown not included with sink.
- Basket strainers in stainless steel or matching colors available as optional accessories.
- Sinks colors available: Black, Bisque, White, Concrete, Brown, Grey
- cUPC Certified