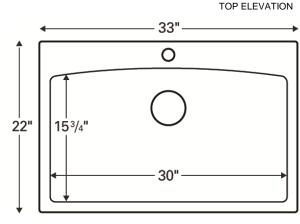

## **Features and Specifications:**

- Large single bowl kitchen sink.
- Made of 80% quartz and the finest acrylic resins.
- Designed for top mount (drop-in) installation in all types of countertop materials.
- Outside dimensions: 33" x 22" x 9".
- Inside bowl dimensions: 30" x 15-3/4" x 9"
- Rear positioned waste.
- Waste opening: 3-1/2".
- · Sink bowl surface has a matte finish.
- Supplied with mounting clips and cutout template.
- Basket strainer shown not included with sink.
- Basket strainers in stainless steel or matching colors available as optional accessories.
- Sinks colors available: Black, Bisque, White, Concrete, Brown, Grey
- cUPC Certified

FRONT ELEVATION

9"
→ 31/2"
←

ALL DIMENSIONS ACCURATE TO 1/4"