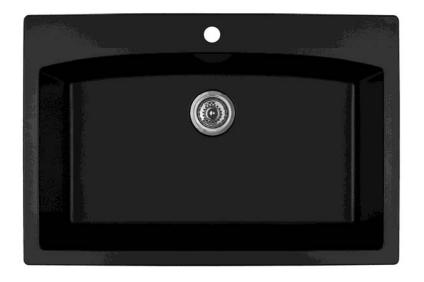

Model: **QT-712** 

## **Features and Specifications:**

- Large single bowl kitchen sink.
- Made of 80% quartz and the finest acrylic resins.
- Designed for top mount (drop-in) installation in all types of countertop materials.
- Outside dimensions: 33" x 22" x 9".
- Inside bowl dimensions: 30" x 15-3/4" x 9"
- Rear positioned waste.
- Waste opening: 3-1/2".
- · Sink bowl surface has a matte finish.
- Supplied with mounting clips and cutout template.
- Basket strainer shown not included with sink.
- Basket strainers in stainless steel or matching colors available as optional accessories.
- Sinks colors available: Black, Bisque, White, Concrete, Brown, Grey
- cUPC Certified