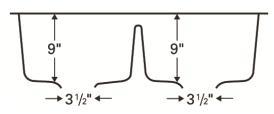

Left bowl - 14-3/8" x 17-1/4" x 9" Right bowl - 14-3/8" x 16" x 9"

- Rear positioned wastes.
- Waste opening: 3-1/2".
- · Sink bowl surface has a matte finish.
- Supplied with mounting clips and cutout template.
- Basket strainers shown not included with sink.
- Basket strainers in stainless steel or matching colors available as optional accessories.
- Sinks colors available: Black, Bisque, White, Concrete, Brown, Grey
- cUPC Certified

FRONT ELEVATION

ALL DIMENSIONS ACCURATE TO 1/4"