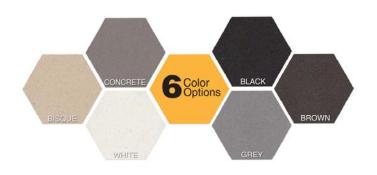

## **Features and Specifications:**

- Double equal bowl kitchen sink.
- Made of 80% quartz and the finest acrylic resins.
- Designed for top mount (drop-in) installation in all types of countertop materials.
- Outside dimensions: 34" x 22" x 9".
- Inside bowl dimensions: