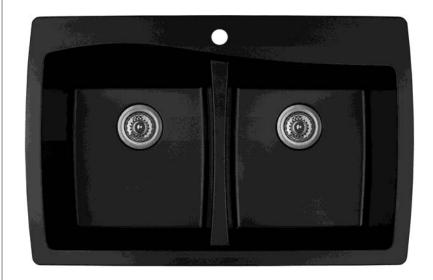

Model: **QT-720** 

## **Features and Specifications:**

- Double equal bowl kitchen sink.
- Made of 80% quartz and the finest acrylic resins.
- Designed for top mount (drop-in) installation in all types of countertop materials.
- Outside dimensions: 34" x 22" x 9".
- Inside bowl dimensions: