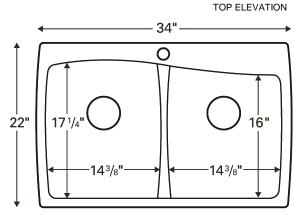

## **Features and Specifications:**

- Double equal bowl kitchen sink.
- Made of 80% quartz and the finest acrylic resins.
- Designed for top mount (drop-in) installation in all types of countertop materials.
- Outside dimensions: 34" x 22" x 9".
- Inside bowl dimensions:

Left bowl - 14-3/8" x 17-1/4" x 9" Right bowl - 14-3/8" x 16" x 9"

- Rear positioned wastes.
- Waste opening: 3-1/2".
- · Sink bowl surface has a matte finish.
- Supplied with mounting clips and cutout template.
- Basket strainers shown not included with sink.
- Basket strainers in stainless steel or matching colors available as optional accessories.
- Sinks colors available: Black, Bisque, White, Concrete, Brown, Grey
- cUPC Certified