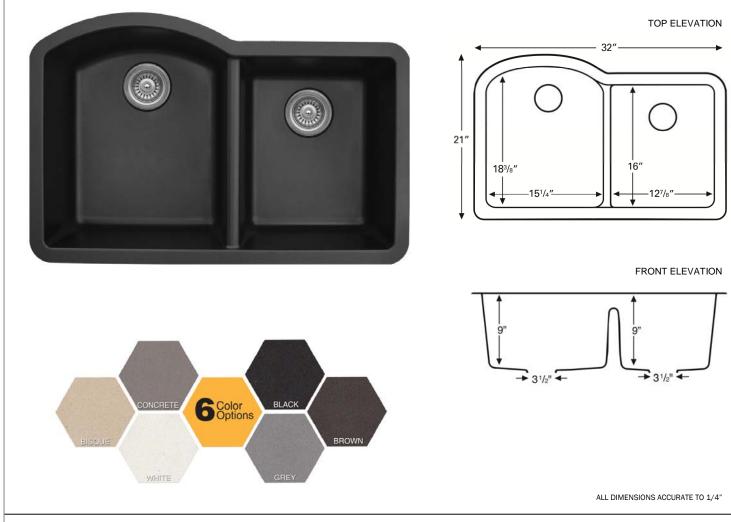

## Features and Specifications:

kanan

- Large bowl/small bowl kitchen sink.
- Made of 80% quartz and the finest acrylic resins.
- Designed for undermount installation in all solid surface, granite and quartz countertops.
- Outside dimensions: 32" x 21" x 9".
- Inside bowl dimensions: Left bowl - 15-1/4" x 18-3/8" x 9" Right bowl - 12-7/8" x 16" x 9"
- Rear positioned wastes.
- Waste opening: 3-1/2".
- Sink bowl surface has a matte finish.
- Supplied with mounting clips and cutout template.
- Basket strainers shown not included with sink.
- Basket strainers in stainless steel or matching colors available as optional accessories.
- Sinks colors available: Black, Bisque, White, Concrete, Brown, Grey
- cUPC Certified