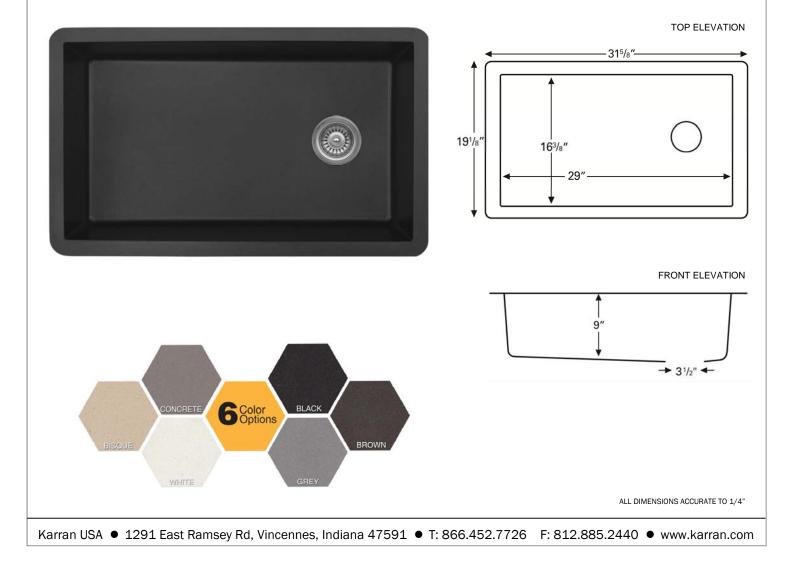

## Features and Specifications:

- Large single bowl kitchen sink.
- Made of 80% quartz and the finest acrylic resins.
- Designed for undermount installation in all solid surface, granite and quartz countertops.
- Outside dimensions: 31-5/8" x 19-1/8" x 9".
- Inside bowl dimensions: 29" x 16-3/8" x 9".
- Offset waste.
- Waste opening: 3-1/2".
- Sink bowl surface has a matte finish.
- Supplied with mounting clips and cutout template.
- Basket strainer shown not included with sink.
- Basket strainers in stainless steel or matching colors available as optional accessories.
- Sinks colors available: Black, Bisque, White, Concrete, Brown, Grey
- Sink is reversible
- cUPC Certified