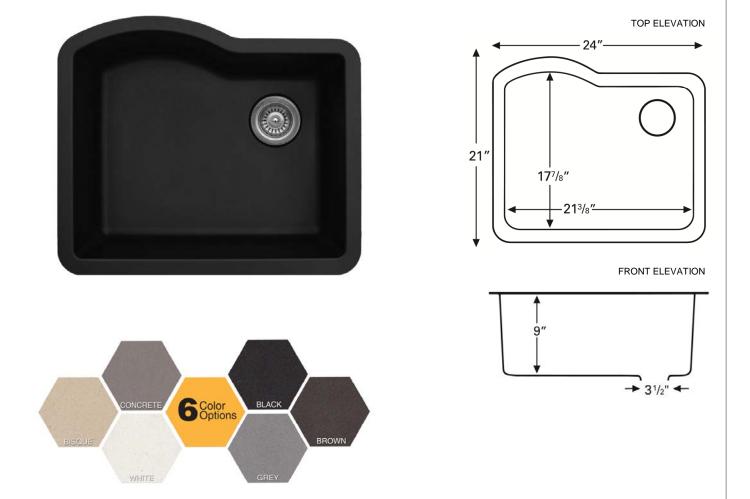

Model: QU-671

## **Features and Specifications:**

- Single bowl kitchen sink.
- Made of 80% quartz and the finest acrylic resins.
- Designed for undermount installation in all solid surface, granite and quartz countertops.
- Outside dimensions: 24" x 21" x 9".
- Inside bowl dimensions: 21-3/8" x 17-7/8" x 9".
- · Rear positioned wastes.
- Waste opening: 3-1/2".
- Sink bowl surface has a matte finish.
- Supplied with mounting clips and cutout template.
- Basket strainer shown not included with sink.
- Basket strainers in stainless steel or matching colors available as optional accessories.
- Sinks colors available: Black, Bisque, White, Concrete, Brown, Grey
- cUPC Certified