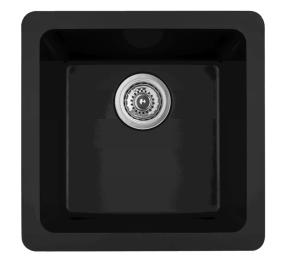

Model: QU-690

## **Features and Specifications:**

- Bar/prep sink.
- Made of 80% quartz and the finest acrylic resins.
- Designed for undermount installation in all solid surface, granite and quartz countertops.
- Outside dimensions: 16-5/8" x 16-5/8" x 8-1/4".
- Waste opening: 3-1/2".
- · Sink bowl surface has a matte finish.
- Supplied with mounting clips and cutout template.
- · Basket strainer shown not included with sink.
- Basket strainers in stainless steel or matching colors available as optional accessories.
- Sinks colors available: Black, Bisque, White, Concrete, Brown, Grey
- cUPC Certified