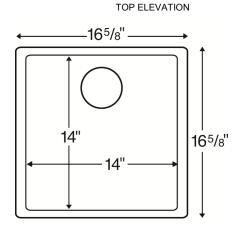

## **Features and Specifications:**

- Bar/prep sink.
- Made of 80% quartz and the finest acrylic resins.
- Designed for undermount installation in all solid surface, granite and quartz countertops.
- Outside dimensions: 16-5/8" x 16-5/8" x 8-1/4".
- Waste opening: 3-1/2".
- · Sink bowl surface has a matte finish.
- Supplied with mounting clips and cutout template.
- · Basket strainer shown not included with sink.
- Basket strainers in stainless steel or matching colors available as optional accessories.
- Sinks colors available: Black, Bisque, White, Concrete, Brown, Grey
- cUPC Certified

FRONT ELEVATION

ALL DIMENSIONS ACCURATE TO 1/4"