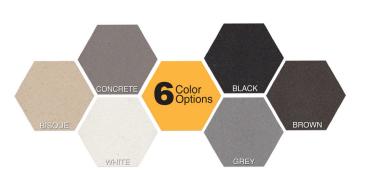

## **Features and Specifications:**

- Bar/prep sink.
- Made of 80% quartz and the finest acrylic resins.
- Designed for undermount installation in all solid surface, granite and quartz countertops.
- Outside dimensions: 16-5/8" x 16-5/8" x 8-1/4".
- Waste opening: 3-1/2".
- · Sink bowl surface has a matte finish.
- Supplied with mounting clips and cutout template.
- · Basket strainer shown not included with sink.
- Basket strainers in stainless steel or matching colors available as optional accessories.
- Sinks colors available: Black, Bisque, White, Concrete, Brown, Grey
- cUPC Certified