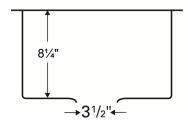

## **Features and Specifications:**

- Bar/prep sink.
- Made of 80% quartz and the finest acrylic resins.
- Designed for undermount installation in all solid surface, granite and quartz countertops.
- Outside dimensions: 16-5/8" x 16-5/8" x 8-1/4".
- Waste opening: 3-1/2".
- · Sink bowl surface has a matte finish.
- Supplied with mounting clips and cutout template.
- · Basket strainer shown not included with sink.
- Basket strainers in stainless steel or matching colors available as optional accessories.
- Sinks colors available: Black, Bisque, White, Concrete, Brown, Grey
- cUPC Certified

FRONT ELEVATION

ALL DIMENSIONS ACCURATE TO 1/4"