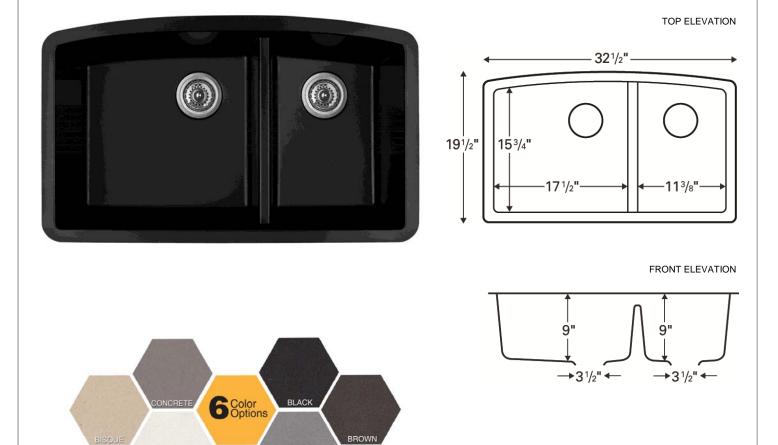

## **Features and Specifications:**

- Large/small bowl kitchen sink.
- Made of 80% quartz and the finest acrylic resins.
- Designed for undermount installation in all solid surface, granite and quartz countertops.
- Outside dimensions: 32-1/2" x 19-1/2" x 9".
- Inside bowl dimensions:

Left bowl - 17-1/2" x 15-3/4" x 9"

Right bowl - 11-3/8" x 15-3/4" x 9"

- Rear positioned wastes.
- Waste opening: 3-1/2".
- · Sink bowl surface has a matte finish.
- Supplied with mounting clips and cutout template.
- Basket strainers shown not included with sink.
- Basket strainers in stainless steel or matching colors available as optional accessories.
- Sinks colors available: Black, Bisque, White, Concrete, Brown, Grey
- cUPC Certified

ALL DIMENSIONS ACCURATE TO 1/4"