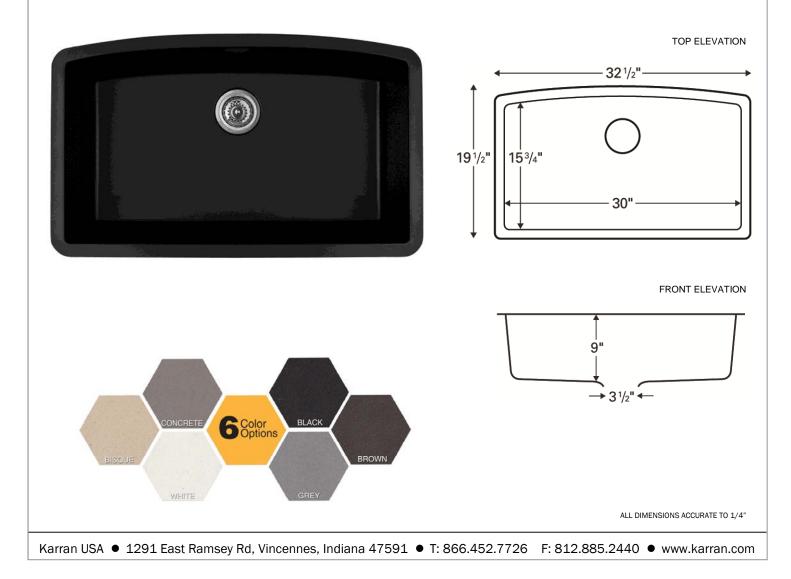

## Features and Specifications:

- Large single bowl kitchen sink.
- Made of 80% quartz and the finest acrylic resins.
- Designed for undermount installation in all solid surface, granite and quartz countertops.
- Outside dimensions: 32-1/2" x 19-1/2" x 9".
- Inside bowl dimensions: 30" x 15-3/4" x 9"
- Rear positioned waste.
- Waste opening: 3-1/2".
- Sink bowl surface has a matte finish.
- Supplied with mounting clips and cutout template.
- Basket strainer shown not included with sink.
- Basket strainers in stainless steel or matching colors available as optional accessories.
- Sinks colors available: Black, Bisque, White, Concrete, Brown, Grey
- cUPC Certified