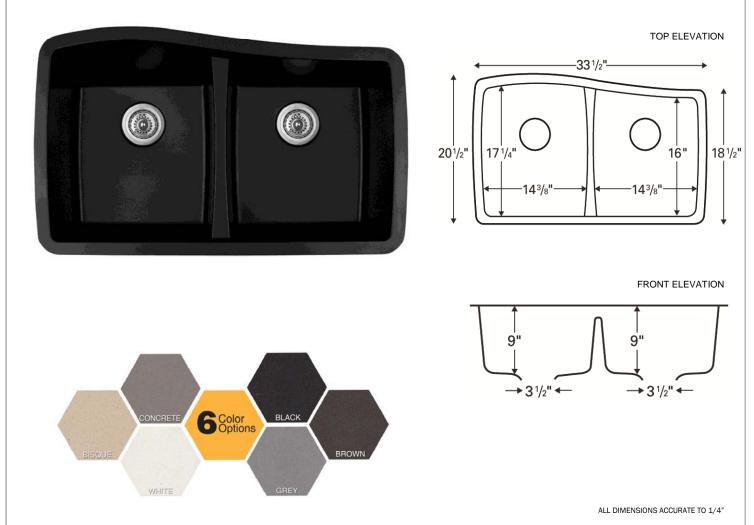

Model: QU-720

## **Features and Specifications:**

- Double equal bowl kitchen sink.
- Made of 80% quartz and the finest acrylic resins.
- Designed for undermount installation in all solid surface, granite and quartz countertops.
- Outside dimensions: 33-1/2" x 20-1/2" x 9".
- Inside bowl dimensions:

Left bowl - 14-3/8" x 17-1/4" x 9"

Right bowl - 14-3/8" x 16" x 9"

- Rear positioned wastes.
- Waste opening: 3-1/2".
- · Sink bowl surface has a matte finish.
- Supplied with mounting clips and cutout template.
- Basket strainers shown not included with sink.
- Basket strainers in stainless steel or matching colors available as optional accessories.
- Sinks colors available: Black, Bisque, White, Concrete, Brown, Grey
- cUPC Certified